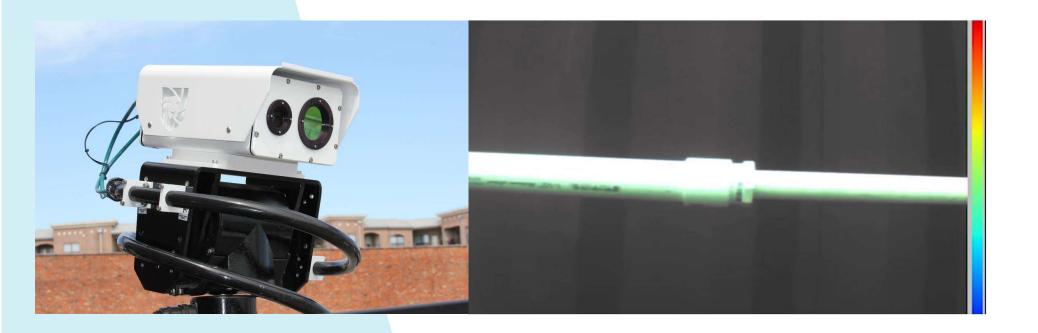

[ No false alarms on Steam ]



• Steam is easily distinguished from gases of interest



[Intelligent, automated, visual monitoring solutions]

### The GCI Solution



Leak Detection Hardware

Spectra Software

Monitoring & Alarm Management

Sensing Analytics

Custom Installation, Integration & Training

#### **Customized GCI Solutions**

- Optimized GCI Camera locations
- Customized analytics
- Software integration with DCS & SCADA



# Site Assessment – Camera Placement Modeling for LNG Plant





### [Spectra Software - Monitoring & Alarm Management]





- Manages analytics, alarms and video
- Interface with DCS or SCADA systems
- Multi-view functionality



### Benzene Release and Alarm

### Viewed in Spectra Software





# [Storage Tank Farm Monitoring]





[GCI Camera Options]



# Mini GCI

Methane Detection – Pin Hole Leak



[Pipeline Monitoring]



5 km of pipeline monitored from one camera!



### [Faraway Vision – Propylene Detection @ 1500 meters]













Detected Methane Leaks in Heavy Fog

### **Other Weather Conditions**

- Snow
- Rain
- Night
- Windy (40 MPH)



[ Gas, Fire, and Intrusion ]

Rebellion's GCI system is capable of monitoring for Gas, Fire, and Intrusion events from a single device.



Gas Leaks:

Fire\*

Intrusion\*

Speciate &

Quantify

\*In development. Product Launch Q4 2020



# [Multiple Applications]



Tank Integrity

# Rebellion Hardware Product Family

Rebellion's suite of hardware products addresses each site's monitoring challenges















**MINI-Ex GCI** 



**SKY GCI** 



### [Rebellion Differentiators]

### Pla