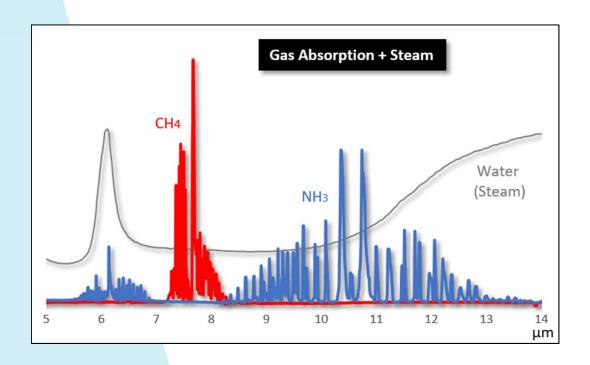

[ No false alarms on Steam ]

• Steam is easily distinguished from gases of interest

[Intelligent, automated, visual monitoring solutions]