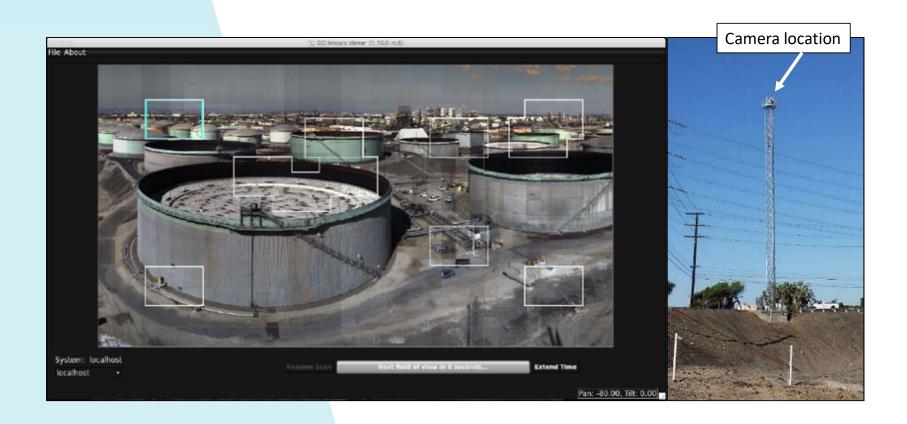

e false alarm rate.







[ No false alarms on Steam ]



• Steam is easily distinguished from gases of interest



[Intelligent, automated, visual monitoring solutions]

### The GCI Solution



Leak Detection Hardware

Spectra Software

Monitoring & Alarm Management

Sensing Analytics

Custom Installation, Integration & Training

#### **Customized GCI Solutions**

- Optimized GCI Camera locations
- Customized analytics
- Software integration with DCS & SCADA



# Site Assessment – Camera Placement Modeling for LNG Plant





### [Spectra Software - Monitoring & Alarm Management]





- Manages analytics, alarms and video
- Interface with DCS or SCADA systems
- Multi-view functionality



### Benzene Release and Alarm

### Viewed in Spectra Software





# [Storage Tank Farm Monitoring]





[GCI Camera Options]



# Mini GCI

Methane Detection – Pin Hole Leak



[Pipeline Monitoring]



5 km of pipeline monitored from one camera!



### [Faraway Vision – Propylene Detection @ 1500 meters]













Detected Methane Leaks in Heavy Fog

### **Other Weather Conditions**

- Snow
- Rain
- Night
- Windy (40 MPH)



[ Gas, Fire, and Intrusion ]

Rebellion's GCI system is capable of monitoring for Gas, Fire, and Intrusion events from a single device.



Gas Leaks:

Fire\*

Intrusion\*

Speciate &

Quantify

\*In development. Product Launch Q4 2020



# [Multiple Applications]



Tank Integrity

# Rebellion Hardware Product Family

Rebellion's suite of hardware products addresses each site's monitoring challenges















**MINI-Ex GCI** 



**SKY GCI** 



### [Rebellion