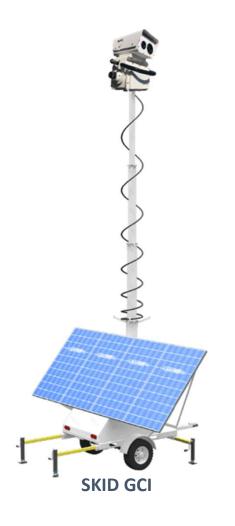

### Standard GCI

**Detection Out To 1700 Meters** 

Designed for large sites and extended areas

**Communication Cable** 

- Fix Mounted
- 7 Analytics per camera
- 360° Radius with +/-180° Pan & +/-45° Tilt
- Long Range or Wide Field options available

### Mini GCI

**Detection Out To 100 Meters** 

Designed for congested areas and small sites

Pan/Tilt Unit

**Communication Cable** 

- Fix Mounted
- 7 Analytics per camera
- 360° Radius with +/-180° Pan & +/-45° Tilt
- Explosion-proof option available