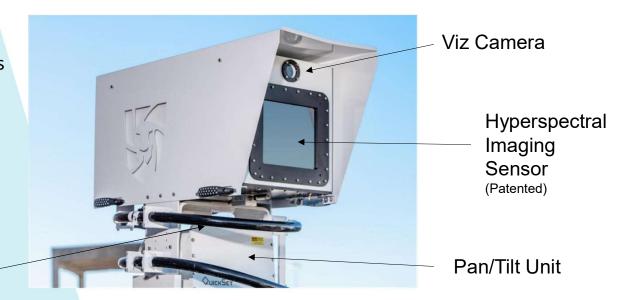

### Standard GCI

**Detection Out To 1700 Meters** 

Designed for large sites and extended areas

**Communication Cable** 

- Fix Mounted
- 7 Analytics per camera
- 360° Radius with +/-180° Pan & +/-45° Tilt
- Long Range or Wide Field options available

[GCI Camera Options]

Viz Camera

Hyperspectral

**Imaging** Sensor (Patented)

### Mini GCI

**Detection Out To 100 Meters** 

Designed for congested areas and small sites

Pan/Tilt Unit

**Communication Cable** 

- Fix Mounted
- 7 Analytics per camera
- 360° Radius with +/-180° Pan & +/-45° Tilt
- Explosion-proof option available