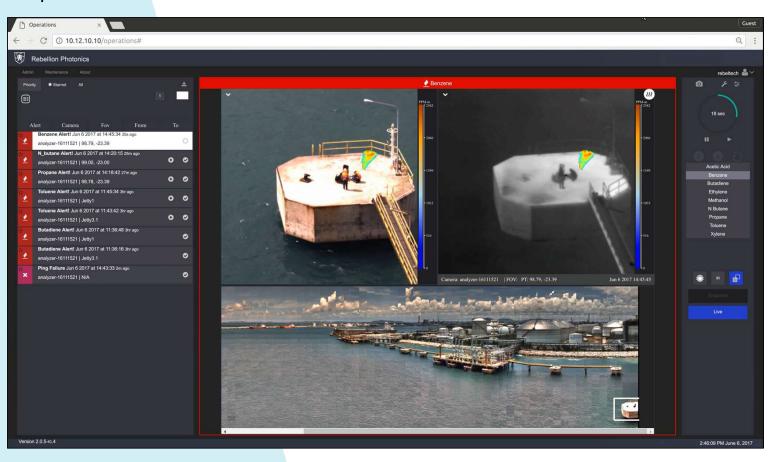

atmospheric clouds greatly reducing the false alarm rate.







[ No false alarms on Steam ]



• Steam is easily distinguished from gases of interest



[Intelligent, automated, visual monitoring solutions]

### The GCI Solution



Leak Detection Hardware

Spectra Software

Monitoring & Alarm Management

Sensing Analytics

Custom Installation, Integration & Training

#### **Customized GCI Solutions**

- Optimized GCI Camera locations
- Customized analytics
- Software integration with DCS & SCADA



# Site Assessment – Camera Placement Modeling for LNG Plant





### [Spectra Software - Monitoring & Alarm Management]





- Manages analytics, alarms and video
- Interface with DCS or SCADA systems
- Multi-view functionality



### Benzene Release and Alarm

### Viewed in Spectra Software





# [Storage Tank Farm Monitoring]





[GCI Camera Options]



# Mini GCI

Methane Detection – Pin Hole Leak



[Pipeline Monitoring]



5 km of pipeline monitored from one camera!



### [Faraway Vision – Propylene Detection @ 1500 meters]













Detected Methane Leaks in Heavy Fog

### **Other Weather Conditions**

- Snow
- Rain
- Night
- Windy (40 MPH)



[ Gas, Fire, and Intrusion ]

Rebellion's GCI system is capable of monitoring for Gas, Fire, and Intrusion events from a single device.



Gas Leaks:

Fire\*

Intrusion\*

Speciate &

Quantify

\*In development. Product Launch Q4 2020



# [Multiple Applications]



Tank Integrity

# Rebellion Hardware Product Family

Rebellion's suite of hardware products addresses each site's monitoring challenges















**MINI-Ex GC