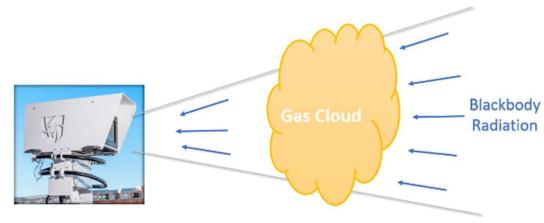

### [Game-changing Technology]

Traditional Infra-Red

Rebellion Gas Cloud Imaging

[The Sensor Physics]

The hyperspectral imaging technology is capable of "seeing" the spectral signature of electromagnetic radiation emitted from matter. The GCI applies this technology in the infrared electromagnetic region to detect gas leaks and differentiate them from other gases or distracting elements such as steam or atmospheric clouds greatly reducing the false alarm rate.