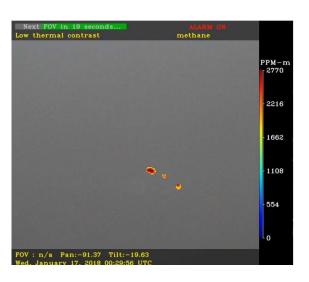

### [Faraway Vision – Propylene Detection @ 1500 meters]

Detected Methane Leaks in Heavy Fog

### **Other Weather Conditions**

- Snow
- Rain
- Night
- Windy (40 MPH)

[ Gas, Fire, and Intrusion ]

Rebellion's GCI system is capable of monitoring for Gas, Fire, and Intrusion events from a single device.