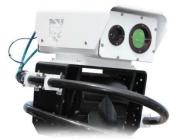

### Mini GCI

**Detection Out To 100 Meters** 

Designed for congested areas and small sites

Pan/Tilt Unit

**Communication Cable** 

- Fix Mounted
- 7 Analytics per camera
- 360° Radius with +/-180° Pan & +/-45° Tilt
- Explosion-proof option available