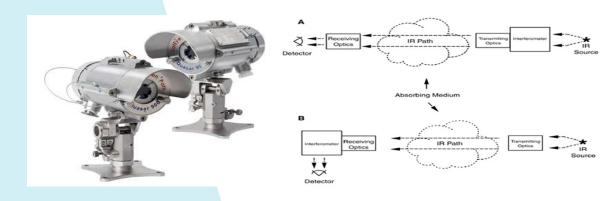

### [Game-changing Technology]

Traditional Infra-Red

Rebellion Gas Cloud Imaging

[The Sensor Physics]

The hyperspectral imaging technology is capable of "seeing" the spectral signature of electromagnetic radiation emitted from matter. The GCI applies this technology in the infrared electromagnetic region to detect gas leaks and differentiate them from other gases or distracting elements such as steam or atmospheric clouds greatly reducing the false alarm rate.