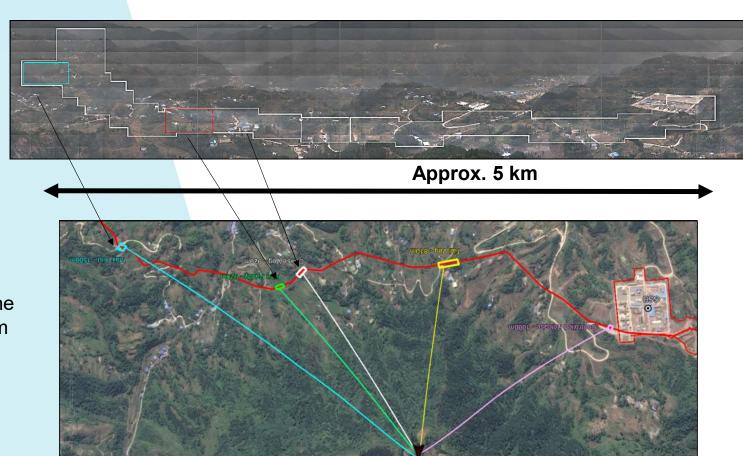

# Site Assessment – Camera Placement Modeling for LNG Plant

# Mini GCI

Methane Detection – Pin Hole Leak

[Pipeline Monitoring]

5 km of pipeline monitored from one camera!