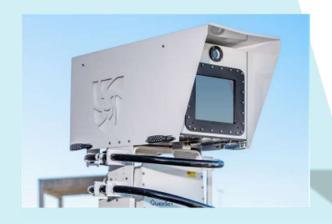

### Standard GCI

**Detection Out To 1700 Meters** 

Designed for large sites and extended areas

**Communication Cable** 

- Fix Mounted
- 7 Analytics per camera
- 360° Radius with +/-180° Pan & +/-45° Tilt
- Long Range or Wide Field options available

[GCI Camera Options]

Viz Camera

Hyperspectral

**Imaging** Sensor (Patented)

### Mini GCI

**Detection Out To 100 Meters** 

Designed for congested areas and small sites

Pan/Tilt Unit

**Communication Cable** 

- Fix Mounted
- 7 Analytics per camera
- 360° Radius with +/-180° Pan & +/-45° Tilt
- Explosion-proof option available