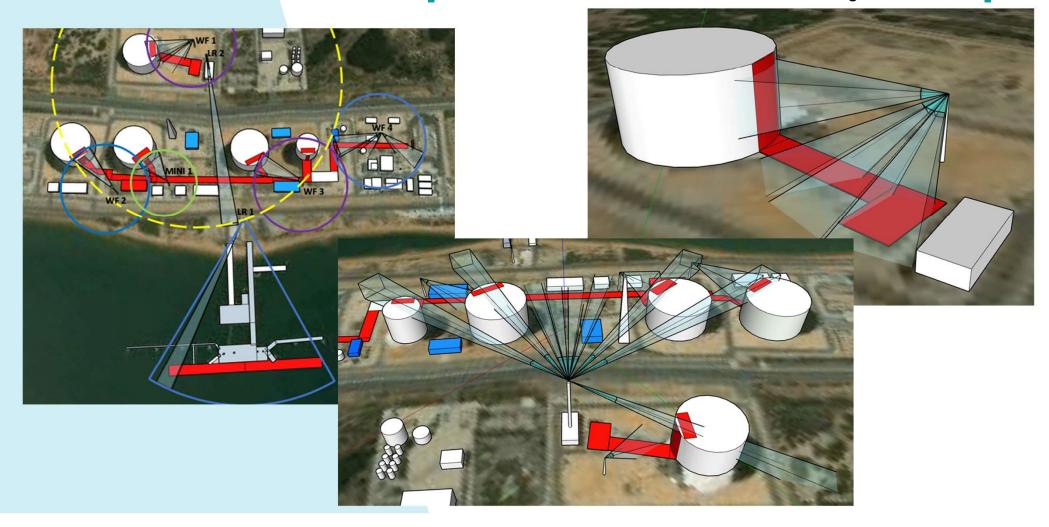

signature of electromagnetic radiation emitted from matter. The GCI applies this technology in the infrared electromagnetic region to detect gas leaks and differentiate them from other gases or distracting elements such as steam or atmospheric clouds greatly reducing the false alarm rate.







[ No false alarms on Steam ]



• Steam is easily distinguished from gases of interest



[Intelligent, automated, visual monitoring solutions]

### The GCI Solution



Leak Detection Hardware

Spectra Software

Monitoring & Alarm Management

Sensing Analytics

Custom Installation, Integration & Training

#### **Customized GCI Solutions**

- Optimized GCI Camera locations
- Customized analytics
- Software integration with DCS & SCADA



# Site Assessment – Camera Placement Modeling for LNG Plant





### [Spectra Software - Monitoring & Alarm Management]





- Manages analytics, alarms and video
- Interface with DCS or SCADA systems
- Multi-view functionality



### Benzene Release and Alarm

### Viewed in Spectra Software





# [Storage Tank Farm Monitoring]





[GCI Camera Options]



# Mini GCI

Methane Detection – Pin Hole Leak



[Pipeline Monitoring]



5 km of pipeline monitored from one camera!



### [Faraway Vision – Propylene Detection @ 1500 meters]













Detected Methane Leaks in Heavy Fog

### **Other Weather Conditions**

- Snow
- Rain
- Night
- Windy (40 MPH)



[ Gas, Fire, and Intrusion ]

Rebellion's GCI system is capable of monitoring for Gas, Fire, and Intrusion events from a single device.



Gas Leaks:

Fire\*

Intrusion\*

Speciate &

Quantify

\*I