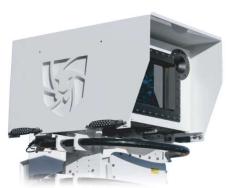

### Standard GCI

**Detection Out To 1700 Meters** 

Designed for large sites and extended areas

**Communication Cable** 

- Fix Mounted
- 7 Analytics per camera
- 360° Radius with +/-180° Pan & +/-45° Tilt
- Long Range or Wide Field options available

[GCI Camera Options]

Viz Camera

Hyperspectral

**Imaging** Sensor (Patented)