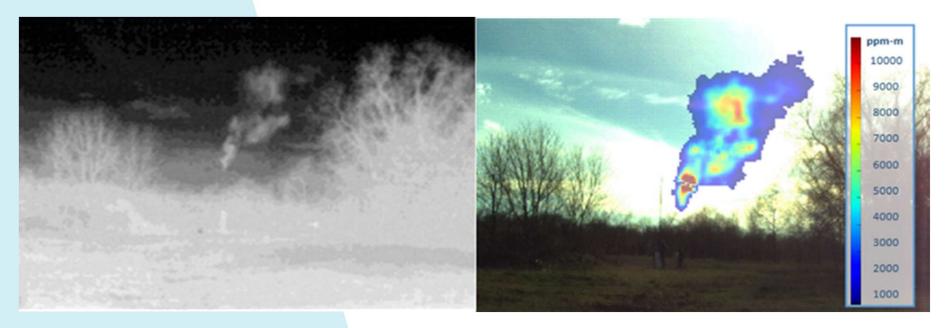

### [Faraway Vision – Propylene Detection @ 1500 meters]

Detected Methane Leaks in Heavy Fog

### **Other Weather Conditions**

- Snow
- Rain
- Night
- Windy (40 MPH)

[ Gas, Fire, and Intrusion ]

Rebellion's GCI system is capable of monitoring for Gas, Fire, and Intrusion events from a single device.