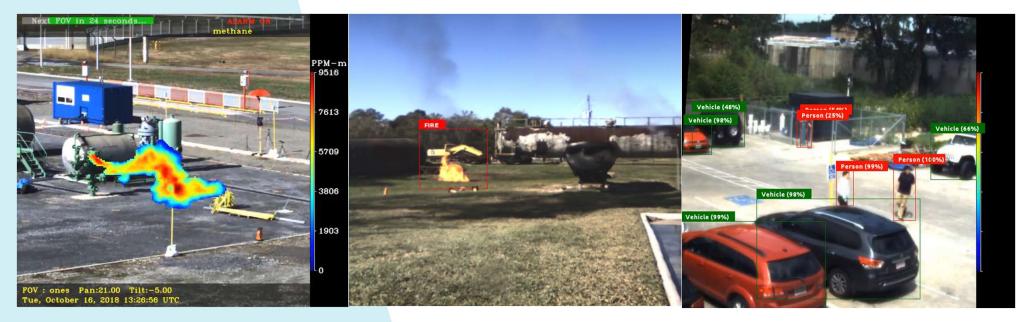

### **Other Weather Conditions**

- Snow
- Rain
- Night
- Windy (40 MPH)

[ Gas, Fire, and Intrusion ]

Rebellion's GCI system is capable of monitoring for Gas, Fire, and Intrusion events from a single device.

Gas Leaks:

Fire\*

Intrusion\*

Speciate &

Quantify

\*In development. Product Launch Q4 2020