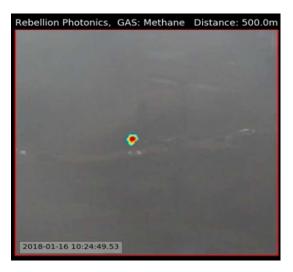

ware

Spectra Software

Monitoring & Alarm Management

Sensing Analytics

Custom Installation, Integration & Training

#### **Customized GCI Solutions**

- Optimized GCI Camera locations
- Customized analytics
- Software integration with DCS & SCADA



# Site Assessment – Camera Placement Modeling for LNG Plant





### [Spectra Software - Monitoring & Alarm Management]





- Manages analytics, alarms and video
- Interface with DCS or SCADA systems
- Multi-view functionality



### Benzene Release and Alarm

### Viewed in Spectra Software





# [Storage Tank Farm Monitoring]





[GCI Camera Options]



# Mini GCI

Methane Detection – Pin Hole Leak



[Pipeline Monitoring]



5 km of pipeline monitored from one camera!



### [Faraway Vision – Propylene Detection @ 1500 meters]













Detected Methane Leaks in Heavy Fog

### **Other Weather Conditions**

- Snow
- Rain
- Night
- Windy (40 MPH)



[ Gas, Fire, and Intrusion ]

Rebellion's GCI system is capable of monitoring for Gas, Fire, and Intrusion events from a single device.



Gas Leaks:

Fire\*

Intrusion\*

Speciate &

Quantify

\*In development. Product Launch Q4 2020



# [Multiple Applications]



Tank Integrity

# Rebellion Hardware Product Family

Rebellion's suite of hardware products addresses each site's monitoring challenges















**MINI-Ex GCI** 



**SKY GCI** 



### [Rebellion Differentiators]

### Platform provider of intelligent, automated, visual monitoring solutions



Maximizing our customers' operational performance



2327 Commerce St #200 Houston, TX 77002

713.218.0101

www.rebe