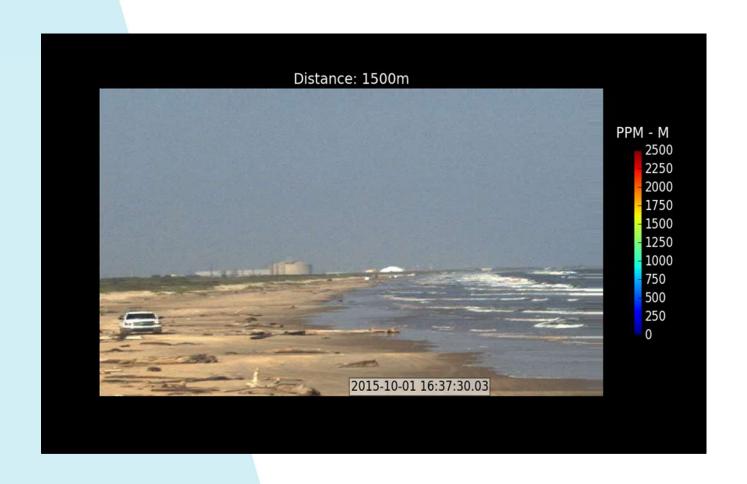

### [Faraway Vision – Propylene Detection @ 1500 meters]

Detected Methane Leaks in Heavy Fog