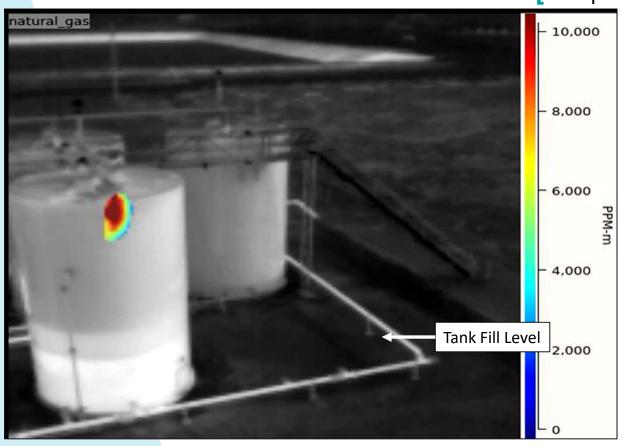

nages analytics, alarms and video
- Interface with DCS or SCADA systems
- Multi-view functionality



### Benzene Release and Alarm

### Viewed in Spectra Software





# [Storage Tank Farm Monitoring]





[GCI Camera Options]



# Mini GCI

Methane Detection – Pin Hole Leak



[Pipeline Monitoring]



5 km of pipeline monitored from one camera!



### [Faraway Vision – Propylene Detection @ 1500 meters]













Detected Methane Leaks in Heavy Fog

### **Other Weather Conditions**

- Snow
- Rain
- Night
- Windy (40 MPH)



[ Gas, Fire, and Intrusion ]

Rebellion's GCI system is capable of monitoring for Gas, Fire, and Intrusion events from a single device.



Gas Leaks:

Fire\*

Intrusion\*

Speciate &

Quantify

\*In development. Product Launch Q4 2020



# [Multiple Applications]



Tank Integrity

# Rebellion Hardware Product Family

Rebellion's suite of hardware products addresses each site's monitoring challenges















**MINI-Ex GCI** 



**SKY GCI** 



### [Rebellion Differentiators]

### Platform provider of intelligent, automated, visual monitoring solutions



Maximizing our customers' operational performance



2327 Commerce St #200 Houston, TX 77002

713.218.0101

www.rebellionphotonics.com