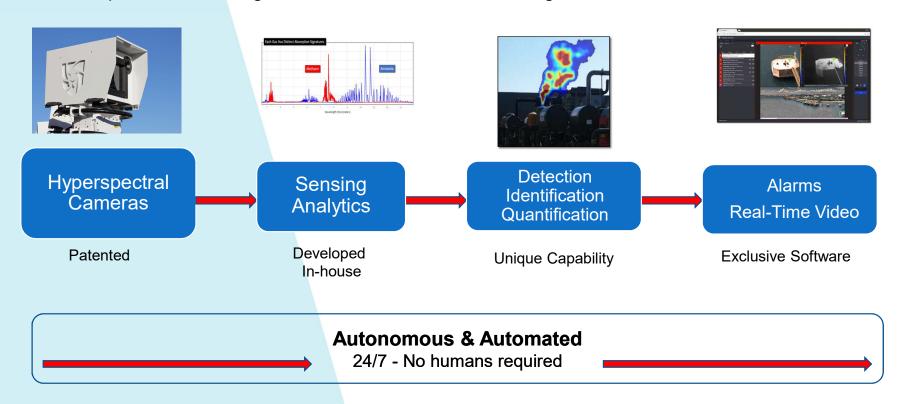

# Sensing Analytics

### [Game-changing Technology]

Traditional Infra-Red

Rebellion Gas Cloud Imaging

[The Sensor Physics]

The hyperspectral imaging technology is capable of "seeing" the spectral signature of electromagnetic radiation emitted from matter. The GCI applies this technology in the infrared electromagnetic region to detect gas leaks and differentiate them from other gases or distracting elements such as steam or atmospheric clouds greatly reducing the false alarm rate.

### The GCI Solution

Leak Detection Hardware

Spectra Software

Monitoring & Alarm Management

Sensing Analytics

Custom Installation, Integration & Training