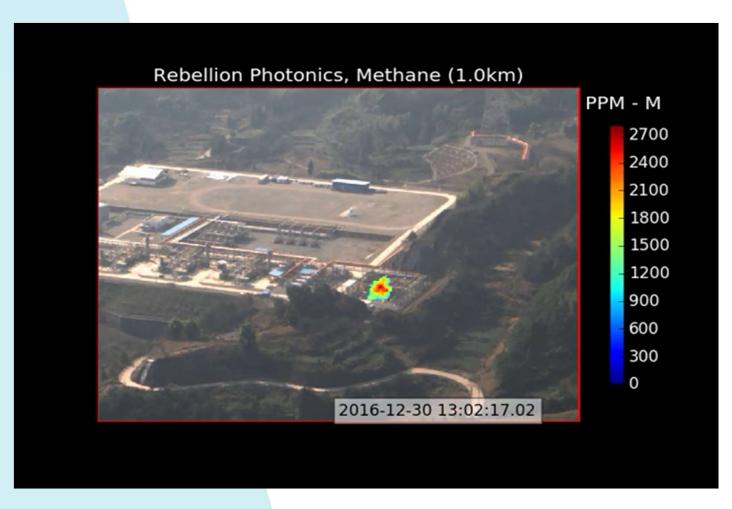

os
  - · Weather condition demo videos
  - Future Products of Rebellion Photonics



# [Continuous Monitoring – The Status Quo]

### Single Point Gas Sensors





### Open and Closed Path Line Detectors





[ Who is Rebellion? ]

# "Rebellion is a platform provider of intelligent visual monitoring systems that make sites safer, greener, and more profitable"



UNIQUE HYPERSPECTRAL VISUAL SENSORS



ALARM MANAGEMENT SOFTWARE INTERFACE



PHYSICS ENHANCED AI REAL-TIME LEARNING (PEARL) ANALYTICS



### [ Rebellion Photonics, a Honeywell Company]

### \*\*\*NOW A HONEYWELL COMPANY\*\*\*

### 80+ Systems installed Globally































Validated by Government Agencies, Indi

1 Institutions











WGC 2018 Innovation Awards



[Methane Release & Detection @ 1km distance]





# [Methane Release & Detection @ 1km distance]





[GCI Camera Options]

### Standard GCI

**Detection Out To 1700 Meters** 

Designed for large sites and extended areas



**Communication Cable** 

- Fix Mounted
- 7 Analytics per camera
- 360° Radius with +/-180° Pan & +/-45° Tilt
- Long Range or Wide Field options available



[GCI Camera Options]

Viz Camera

Hyperspectral

**Imaging** Sensor (Patented)

### Mini GCI

**Detection Out To 100 Meters** 

Designed for congested areas and small sites

Pan/Tilt Unit

**Communication Cable** 

- Fix Mounted
- 7 Analytics per camera
- 360° Radius with +/-180° Pan & +/-45° Tilt
- Explosion-proof option available



### Intelligent, Automated, Visual Monitoring Solution

### Improves Safety

- Removes the need for employees to explore the ha