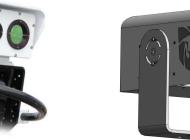

### Standard GCI

**Detection Out To 1700 Meters** 

Designed for large sites and extended areas

**Communication Cable** 

- Fix Mounted
- 7 Analytics per camera
- 360° Radius with +/-180° Pan & +/-45° Tilt
- Long Range or Wide Field options available

[GCI Camera Options]

Viz Camera

Hyperspectral

**Imaging** Sensor (Patented)

### Mini GCI

**Detection Out To 100 Meters** 

Designed for congested areas and small sites

Pan/Tilt Unit

**Communication Cable** 

- Fix Mounted
- 7 Analytics per camera
- 360° Radius with +/-180° Pan & +/-45° Tilt
- Explosion-proof option available