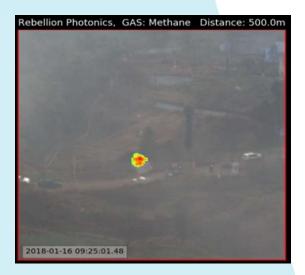

### [Faraway Vision – Propylene Detection @ 1500 meters]

Detected Methane Leaks in Heavy Fog