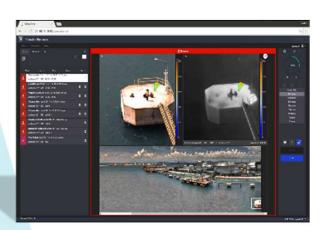

### [Spectra Software - Monitoring & Alarm Management]

- Manages analytics, alarms and video
- Interface with DCS or SCADA systems
- Multi-view functionality

### Benzene Release and Alarm

### Viewed in Spectra Software