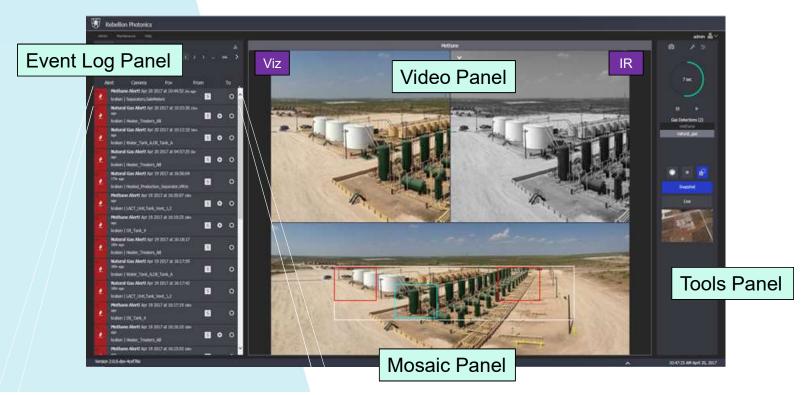

### [Spectra Software - Monitoring & Alarm Management]

- Manages analytics, alarms and video
- Interface with DCS or SCADA systems
- Multi-view functionality