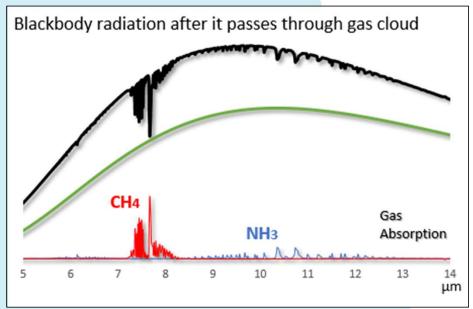

### [Game-changing Technology]

Traditional Infra-Red

Rebellion Gas Cloud Imaging

[The Sensor Physics]

The hyperspectral imaging technology is capable of "seeing" the spectral signature of electromagnetic radiation emitted from matter. The GCI applies this technology in the infrared electromagnetic region to detect gas leaks and differentiate them from other gases or distracting elements such as steam or atmospheric clouds greatly reducing the false alarm rate.

[ No false alarms on Steam ]

• Steam is easily distinguished from gases of interest

[Intelligent, automated, visual monitoring solutions]